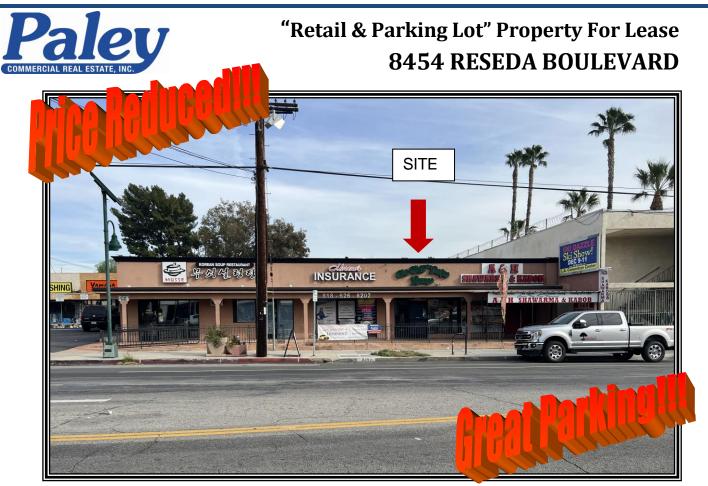

| LOCATION:                                       | 8454 Reseda Boulevard<br>Northridge, Ca 91324        |
|-------------------------------------------------|------------------------------------------------------|
| SIZE:                                           | 1,300 +/- square feet                                |
| RENTAL RATE:                                    | \$2.25 p.s.f., NNN (\$0.43)                          |
| AVAILABLE:                                      | Immediate                                            |
| PARKING:                                        | Excellent "Free" Parking in Rear Lot                 |
| COMMENTS:                                       | * Prime main street access!                          |
|                                                 | * Excellent street visibility & signage              |
|                                                 | * Easy access to 405 & 101 freeways                  |
|                                                 | * Ideal for Retail or Commercial Uses needing excess |
|                                                 | parking requirements                                 |
| FOD MODE INFORMATION OD A TOUD DI FASE CONTACT. |                                                      |